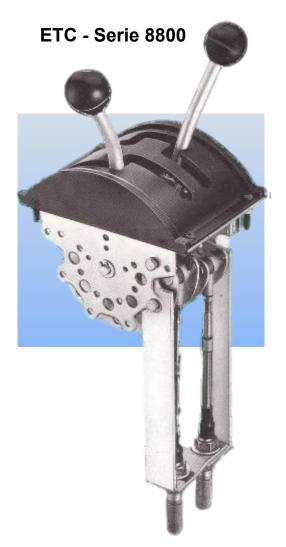

### Function and application

Control lever series ETC with double function, are extremely resistant and precise in moving, and are used for: accelerator command, hydrostatic transmission control, change speed gears, coupling speed gear, and many other applications.

This kind of control lever can be used in system with only traction or traction plus compression .