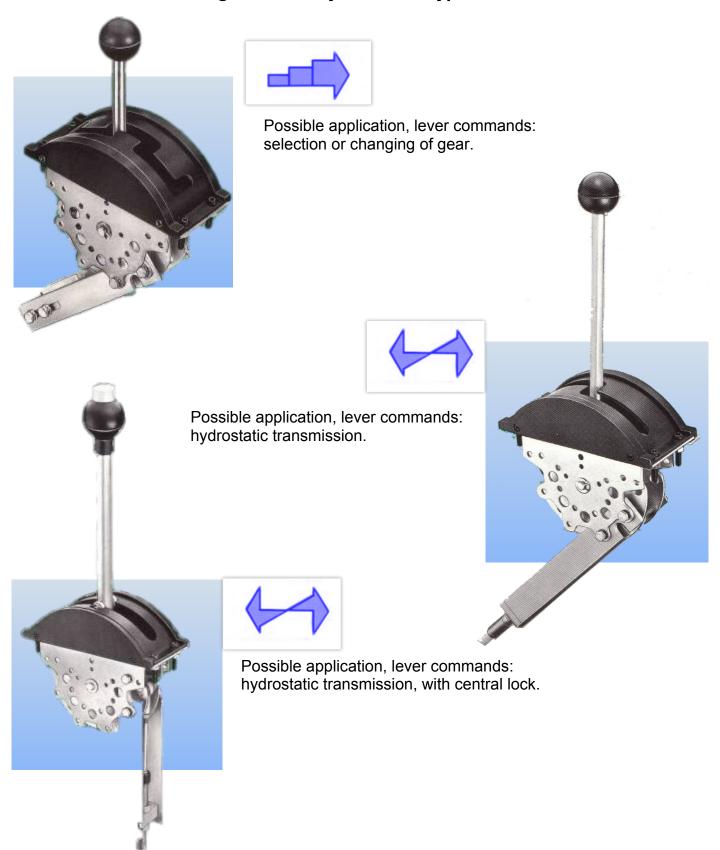

#### **APPLICATION**

Double systems represented are examples of customization . Many kinds of customization are available, depending on the application.

In order to find a solution optimized for your application, contact our technical department.