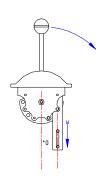

## FRONT OF VEHICLE

## **Dimensions**

## Length L

The length of the fixing plane L, depend on the application. Length available are:

#### Ref.

- 1. L =200mm.
- 2. L=252mm.
- 3. L=310mm.
- 4. L= non standard.

Drill mask for single and double ETC lever