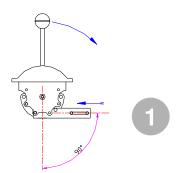

## FRONT OF VEHICLE

## **Dimensions**

## Length L

The length of the fixing plane L, depend on the application. Length available are:

#### Ref.

- 1. L =200mm.
- 2. L=252mm.
- 3. L=310mm.
- 4. L= non standard.

Drill mask for single and double ETC lever