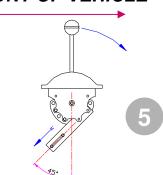

## FRONT OF VEHICLE

## **Dimensions**

## Length L

The length of the fixing plane L, depend on the application. Length available are:

#### Ref.

- 1. L =200mm.
- 2. L=252mm.
- 3. L=310mm.
- 4. L= non standard.

Drill mask for single and double ETC lever