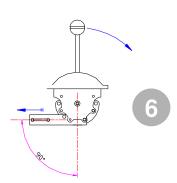

## FRONT OF VEHICLE

## **Dimensions**

## Length L

The length of the fixing plane L, depend on the application. Length available are:

#### Ref.

- 1. L =200mm.
- 2. L=252mm.
- 3. L=310mm.
- 4. L= non standard.

Drill mask for single and double ETC lever