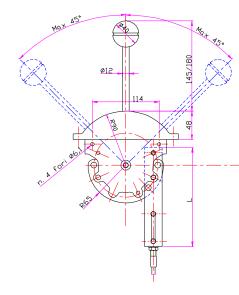

## **Dimensions**

## Length L

The length of the fixing plane L, depend on the application. Length available are:

#### Ref.

- 1. L =200mm.
- 2. L=252mm.
- 3. L=310mm.
- 4. L= non standard.

Drill mask for single and double ETC lever