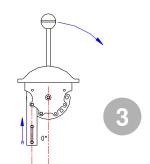

## FRONT OF VEHICLE

## **Dimensions**

## Length L

The length of the fixing plane L, depend on the application. Length available are:

#### Ref.

- 1. L =200mm.
- 2. L=252mm.
- 3. L=310mm.
- 4. L= non standard.

Drill mask for single and double ETC lever