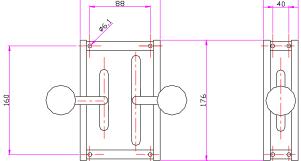

## **Dimensions**

#### Ref.

- 1. L =200mm.
- 2. L=252mm.
- 3. L=310mm.
- 4. L= non standard.

Drill mask for single and double ETC lever