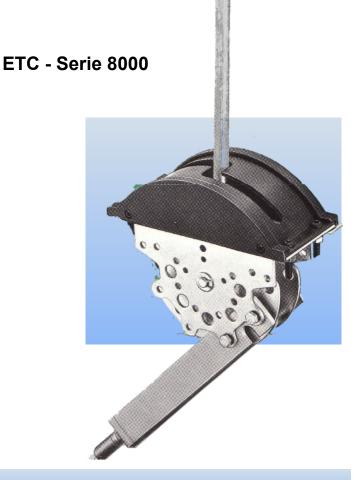

### Function and application

Control lever series ETC with single function, are extremely resistant and precise in moving, and are used for: accelerator command, hydrostatic transmission control, change speed gears, coupling speed gear, and many other applications.

This kind of control lever can be used in system with only traction or traction plus compression .

## Single control system ETC type 8000