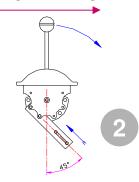

## FRONT OF VEHICLE

## **Dimensions**

## Length L

The length of the fixing plane L, depend on the application. Length available are:

#### Ref.

- 1. L =200mm.
- 2. L=252mm.
- 3. L=310mm.
- 4. L= non standard.

Drill mask for single and double ETC lever