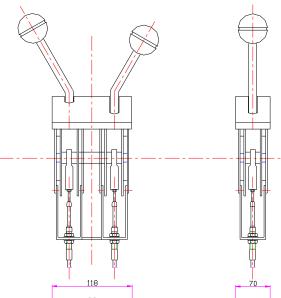

## **Dimensions**

#### Ref.

- 1. L =200mm.
- 2. L=252mm.
- 3. L=310mm.
- 4. L= non standard.

Drill mask for single and double ETC lever