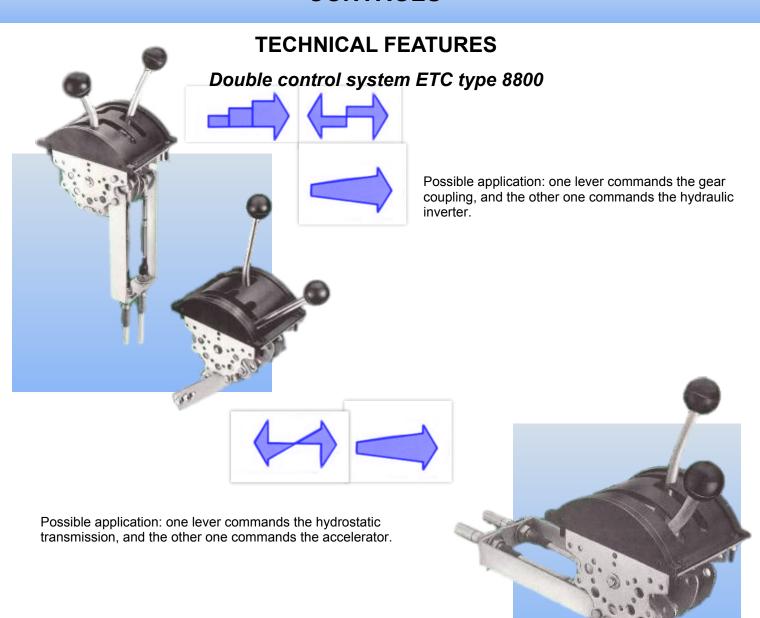

## **TECHNICAL FEATURES**

#### **APPLICATION**

Double systems represented are examples of customization . Many kinds of customization are available, depending on the application.

In order to find a solution optimized for your application, contact our technical department.

### **SYMBOLS**

Mech. gear

Hydrostatic transmission with inverter