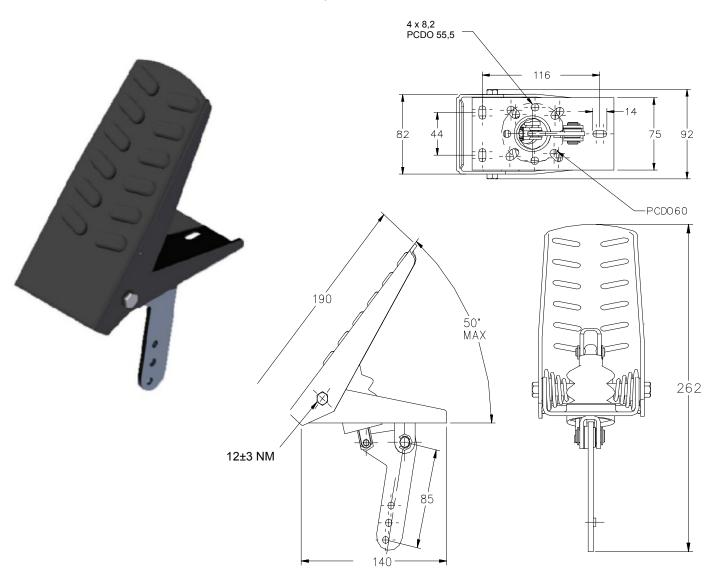

The mechanism can be inserted through a drilling mask in the floor, and can rotate 360°,

and down 30° maximum from horizontal to optimize throttle cable routing.

Metal sheet pedal serie, 1230

#### Metal Sheet pedal series 1230