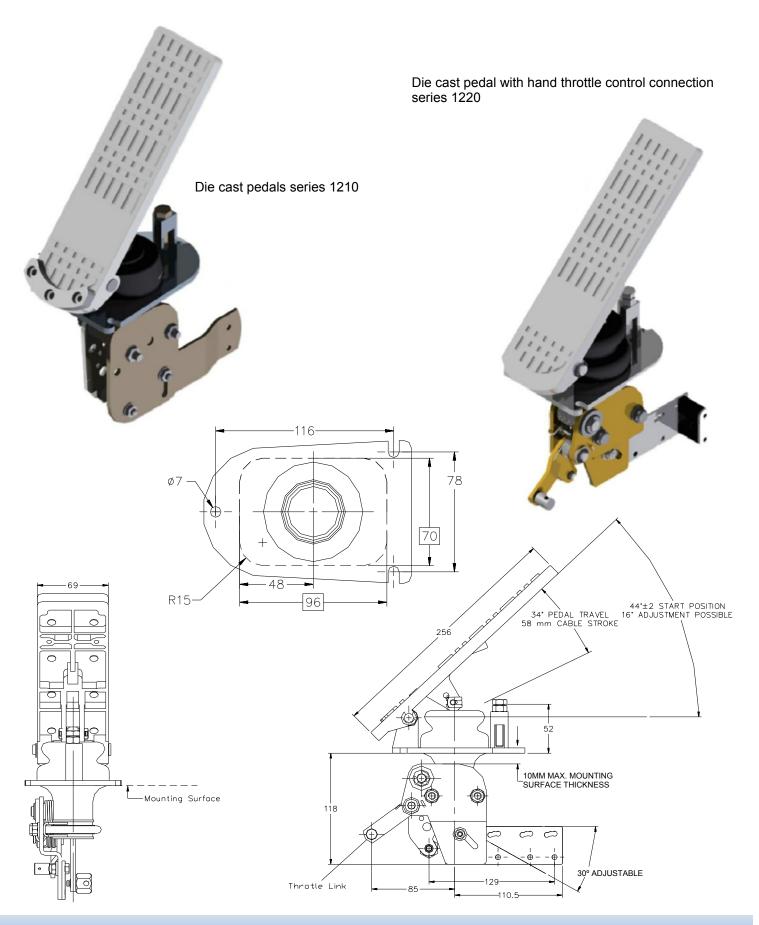

### **MECHANICAL PEDALS**

Throttle pedals series are intended for medium and heavy duty trucks, construction & farm equipment and buses. Both models can be used in conjunction with any hand throttle lever.

A torsion spring is incorporated for idle position return.

Environmental contamination is minimized by a plastic bellow installed between the pad and mounting base.

Idle pedal position and throttle travel is a djustable to meet user requirements.

The mechanism can be inserted through a drilling mask in the floor, and can rotate 360°,

and down 30° maximum from horizontal to optimize throttle cable routing.

Metal sheet pedal serie, 1230